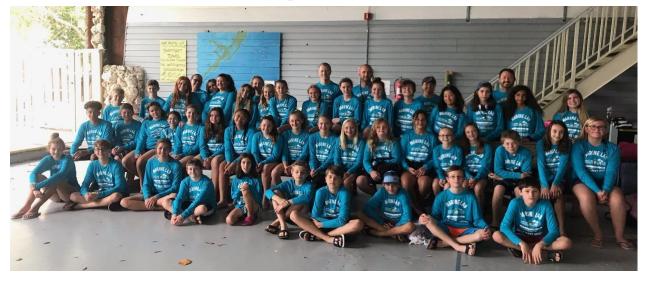

## Marine Lab Positive Behavior Reward Trip February 18 - 20, 2019

Forty-five students attended the Marine Lab Trip to Key Largo in February for three days and two nights. During the trip, students participated in snorkeling trips to the mangroves, sea grasses, and coral reefs, and also participated in class discussions and lab activities. They learned about the unique marine environments in Florida and the abiotic and biotic factors that support the ecosystems.