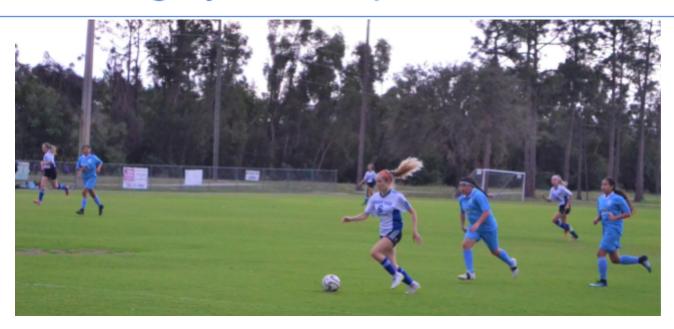

## Mighty Blues Sports News

The Three Oaks Girls soccer team has had a great season so far. They remain undefeated and have been scored on only twice. Captain Naysie Tianga and A. Captain Jaiden Jeffries have led their team to victory through constant improvement of teamwork and critiquing while the watchful Coach Gorman continuously executes new and old skill improvement strategies.

Keep up the good work girls!

"Three OooooakS!"